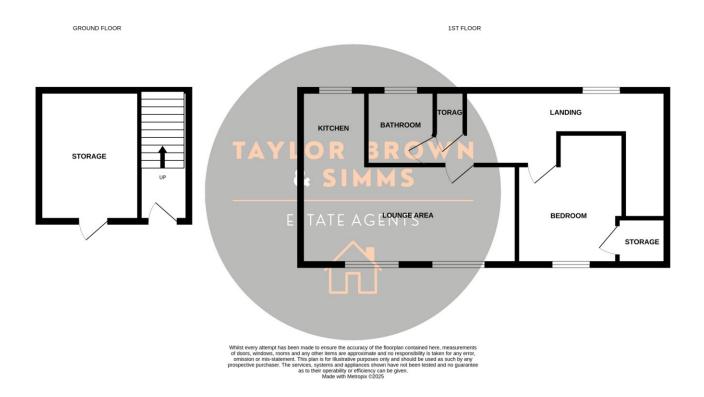

Entrance Hallway Stairs rising to the living accommodation, radiator.

#### Landing

UPVC window to rear, radiator, storage cupboard, doors to open plan living space, shower room and bedroom.

#### Bedroom

4.68 m x 3.21 m (15'4" x 10'6") UPVC window to front aspect, radiator, over stairs storage area.

#### Lounge area

4.97 m x 5.54 m (16'4" x 18'2") Two UPVC windows to front aspect, radiator, tv point, opening to kitchen area.

Kitchen Area UPVC window to rear aspect, modern base and wall units with work top, sink unit, plumbing for washing machine, integrated oven, hob and extractor, space for tall fridge freezer, vinyl flooring, the appliances are open to negotiation.

#### Shower room

UPVC window to rear aspect, three piece suite comprising of shower, WC and hand wash basin, radiator, part tiled walls.

#### Storage Cupboard

4.68 m x 3.21 m (15'4" x 10'6") This room is a great space with potential to create a further downstairs living space / bedroom, subject to any relevant planning permissions or building regulations.

#### Outside

To the front of the property is off street parking for 1 1/2 vehicles.

01773715790 info@taylorbrownandsimms.co.uk www.taylorbrownandsimms.co.uk