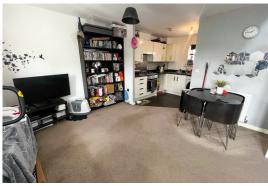

#### Lounge area

4.97 m x 5.54 m (16'4" x 18'2") Two UPVC windows to front aspect, radiator, tv point, opening to kitchen area.

Kitchen Area UPVC window to rear aspect, modern base and wall units with work top, sink unit, plumbing for washing machine, integrated oven, hob and extractor, space for tall fridge freezer, vinyl flooring, the appliances are open to negotiation.