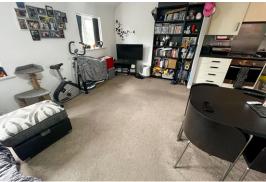

#### Lounge area

4.97 m x 5.54 m (16'4" x 18'2") Two UPVC windows to front aspect, radiator, tv point, opening to kitchen area.

Kitchen Area UPVC window to rear aspect, modern base and wall units with work top, sink unit, plumbing for washing machine, integrated oven, hob and extractor, space for tall fridge freezer, vinyl flooring, the appliances are open to negotiation.