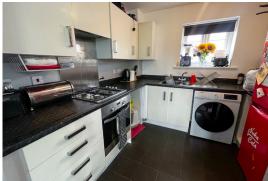

#### Lounge area

4.97 m x 5.54 m (16'4" x 18'2") Two UPVC windows to front aspect, radiator, tv point, opening to kitchen area.

Kitchen Area UPVC window to rear aspect, modern base and wall units with work top, sink unit, plumbing for washing machine, integrated oven, hob and extractor, space for tall fridge freezer, vinyl flooring, the appliances are open to negotiation.