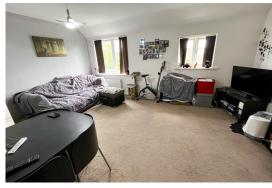

#### Lounge area

4.97 m x 5.54 m (16'4" x 18'2") Two UPVC windows to front aspect, radiator, tv point, opening to kitchen area.

Kitchen Area UPVC window to rear aspect, modern base and wall units with work top, sink unit, plumbing for washing machine, integrated oven, hob and extractor, space for tall fridge freezer, vinyl flooring, the appliances are open to negotiation.