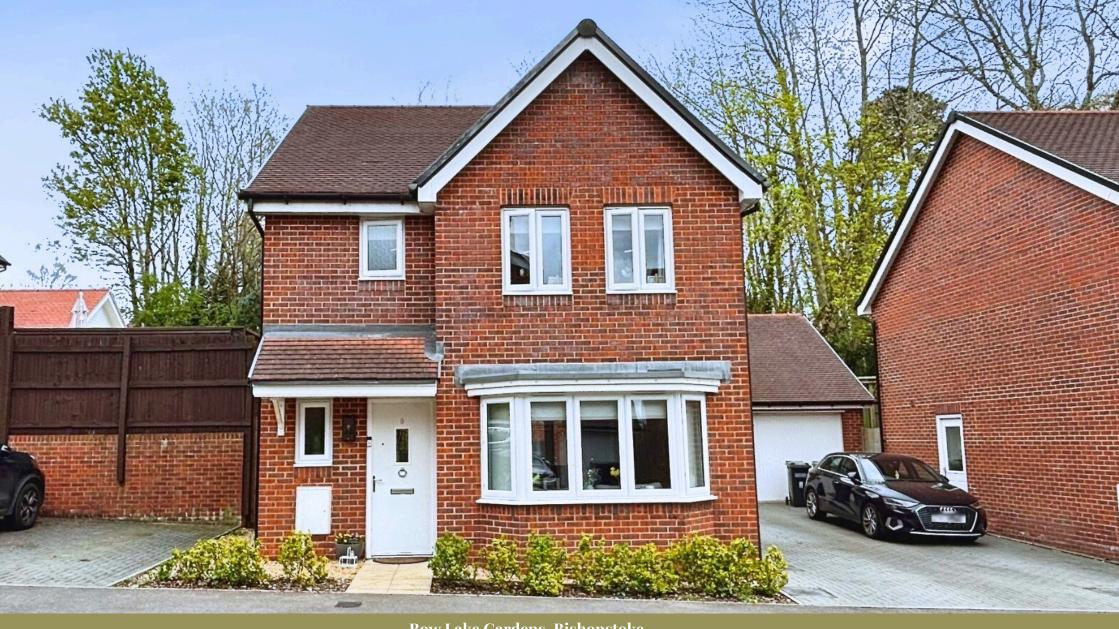

# Beautifully Presented 3 Bedroom Detached Home | Bow Lake Gardens, Bishopstoke Freehold | Garage & Driveway | Landscaped Garden | NHBC Warranty Remaining

### OFFERS IN EXCESS OF £400,000

This stylish and immaculately presented three bedroom detached home is located in the sought after Bow Lake Gardens development. Offering spacious living, a landscaped two-tier garden with Astroturf lawn, off-road parking for two cars in tandem and a 20ft garage. This property is ideal for families and professionals alike.