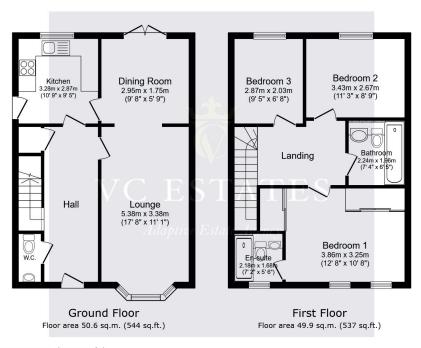

#### Total floor area: 100.4 sq.m. (1,081 sq.ft.)

This floor plan is for illustrative purposes only. It is not drawn to scale. Any measurements, floor areas (including any total floor area), openings and orientations are approximate. No details are guaranteed, they cannot be relied upon for any purpose and do not form any part of any agreement. No liability is taken for any error, omission of misstatement. A party must rely upon its own inspection(s). Powered by www.Propertybox.io