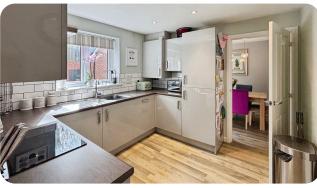

The accommodation includes a bright lounge, open-plan dining area with French doors to the garden, modern kitchen with integrated appliances, downstairs WC, and three bedrooms — including a ensuite and fitted wardrobes to the principal bedroom

#### **KEY FEATURES**

**AGENT ID: 9295** 

- Residential location on well known local development
- Three bedroom detached house
- Spacious 18ft lounge with open plan flow to dining area
- Modern kitchen with integrated appliances
- Principal bedroom with ensuite & built in wardrobes
- Landscaped, two tier rear garden with Astroturf lawn
- Downstairs WC and family bathroom
- 20ft Garage with parking for two cars in tandem