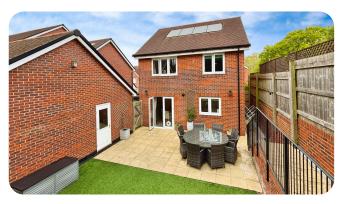

### OFFERS IN EXCESS OF £400,000

This stylish and immaculately presented three bedroom detached home is located in the sought after Bow Lake Gardens development. Offering spacious living, a landscaped two-tier garden with Astroturf lawn, off-road parking for two cars in tandem and a 20ft garage. This property is ideal for families and professionals alike.

The accommodation includes a bright lounge, open-plan dining area with French doors to the garden, modern kitchen with integrated appliances, downstairs WC, and three bedrooms — including a ensuite and fitted wardrobes to the principal bedroom

#### **KEY FEATURES**

**AGENT ID: 9295** 

- Residential location on well known local development
- Three bedroom detached house
- Spacious 18ft lounge with open plan flow to dining area
- Modern kitchen with integrated appliances
- Principal bedroom with ensuite & built in wardrobes
- Landscaped, two tier rear garden with Astroturf lawn
- Downstairs WC and family bathroom
- 20ft Garage with parking for two cars in tandem