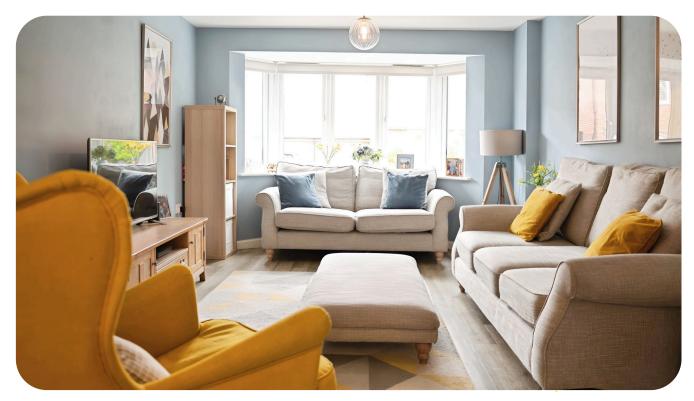

The accommodation includes a bright lounge, open-plan dining area with French doors to the garden, modern kitchen with integrated appliances, downstairs WC, and three bedrooms — including a ensuite and fitted wardrobes to the principal bedroom

#### **KEY FEATURES**

**AGENT ID: 9295** 

- Residential location on well known local development
- Three bedroom detached house
- Spacious 18ft lounge with open plan flow to dining area
- Modern kitchen with integrated appliances
- Principal bedroom with ensuite & built in wardrobes
- Landscaped, two tier rear garden with Astroturf lawn
- Downstairs WC and family bathroom
- 20ft Garage with parking for two cars in tandem