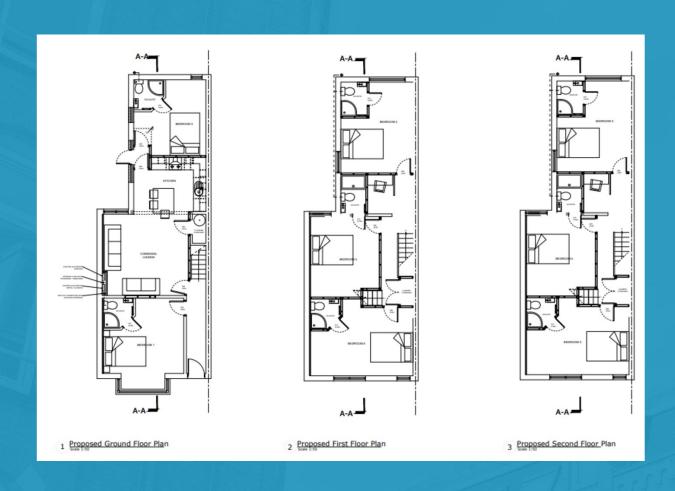

Birmingham or Manchester and offers easy commuting access to these places. Tamworth has good transport links. It's around 20 miles northeast of Birmingham, with direct train services taking about 20-30 minutes. The town also has bus routes and access to major motorways like the M42, M6, and A5.

The property sits in a stand alone SPV, with the possible opportunity for saving on stamp duty.



### Income

Room 1 - £600 / Room 2 - £635 / Room 3 - £650 /

Room 4 - £650 / Room 5 - £575 / Room 6 - £650

Total; £3,760 PCM / £45,120.00 PA

Total Income: £45,120.00 PA

Gross Yield: 12.03%

#### Expenditure;

Gas/Electric - £200 / Water - £158 / Council Tax - £203 /

TV License - £15 / Cleaner - £140 / Broadband - £32.40 /

Management - £451.20

Total; £1,199.60 PCM / £14,395.20 PA

### Floorplan





Location EPC





### Buyer's fee

2% + VAT

#### Contact us

enquiries@investinhmos.co.uk www.investinhmos.co.uk

Whitby Court, Abbey Road, Shepley, Huddersfield, HD8 8EL

These property particulars are meant as a guide only and there is no guarantee on their accuracy. Investors should satisfy themselves by way of legal due diligence and inspection of the property.