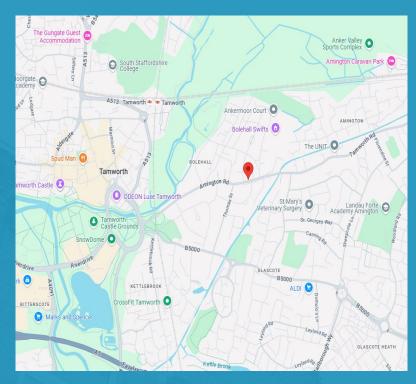

Tamworth offers relatively affordable rent compared to larger cities like Birmingham or Manchester and offers easy commuting access to these places. Tamworth has good transport links. It's around 20 miles northeast of Birmingham, with direct train services taking about 20-30 minutes. The town also has bus routes and access to major motorways like the M42, M6, and A5.

### Floorplan

Location EPC