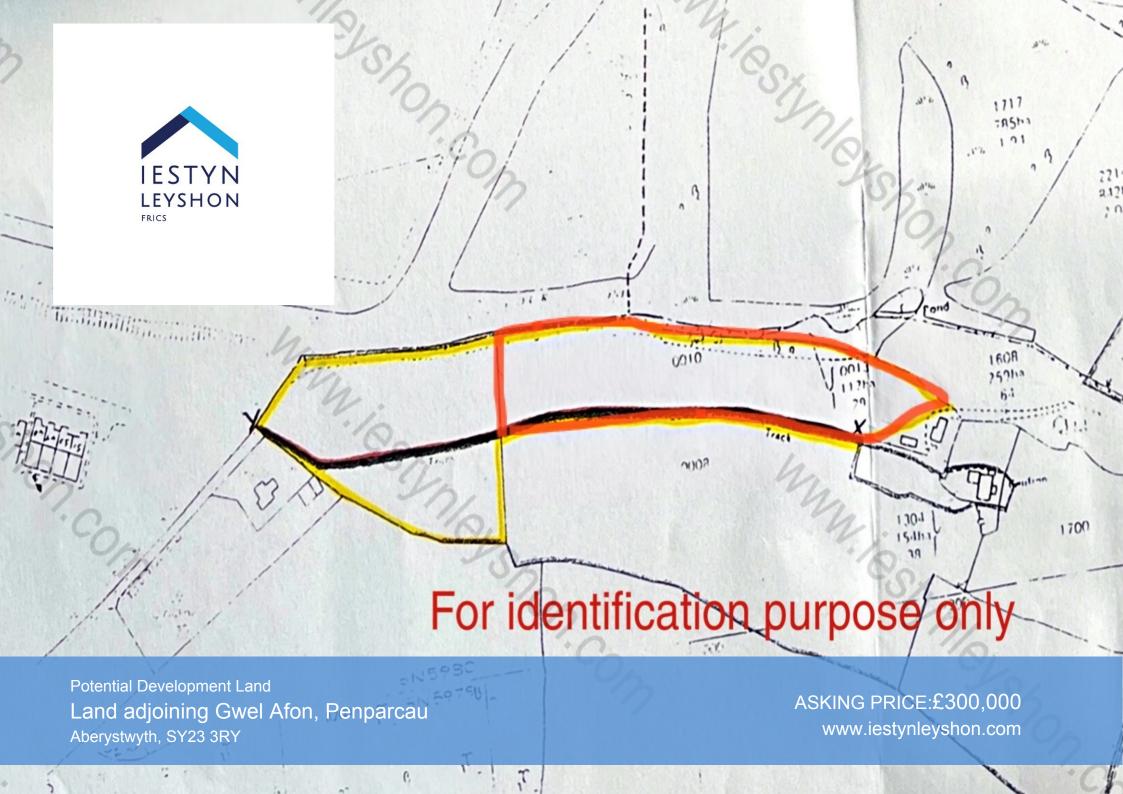

## Land adjoining Gwel Afon, Penparcau, Aberystwyth, SY23 3RY

A freehold parcel of land extending to some 2 acres or thereabouts arrange into a long strip of land, adjoining Gwel Afon estate. This is a natural extension to the current site. The land is capable of a residential development of say 18 units similar style to the properties already built on Gwel Afon estate being semi detached homes. The land is capable of developing to provide a residential site subject to the usual planning permission.

The land adjoins Gwel Afon Estate and has access along the south side which leads to Gaufron Farmhouse. The access proceed to the Aberystwyth Cricket Club and the cycle pathway to Aberystwyth. There is good amenity areas along the pathway and access on the the Rheidol River.

The vendors are prepared to consider alternative sale agreements to effect a disposal of the land. We are of the opinion that the land can be developed to provide 9 pairs of 3 bedroom semi detached homes. All prospective buyers should make their own enquiry with the local planning department to discuss their own individual plans and requirements.