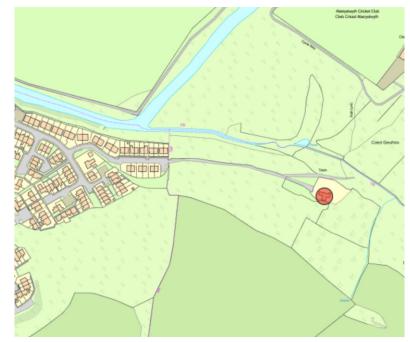

The land adjoins Gwel Afon Estate and has access along the south side which leads to Gaufron Farmhouse. The access proceed to the Aberystwyth Cricket Club and the cycle pathway to Aberystwyth. There is good amenity areas along the pathway and access on the the Rheidol River.