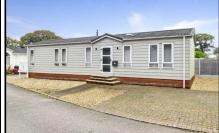

## 44a Hillbury Park, Alderholt, Fordingbridge. SP6 3BW

DORSET

Park Homes

#### 2 Bedroom Park Home approx 44' x 14'

Accommodation & approximate room dimensions:

- PrestigeHomeseeker 'Quindi' Park Home circa 2017
- Entrance Hall: Cupboard house gas combination boiler.
- 'Open-Plan' Living Space: approx 19'6" x 13'1". Feature fireplace. Double doors to RAISED DECK. Vaulted ceiling with Sky Light window & LED lighting. Ample space for lounge & dining suite.
- Kitchen: Range of floor and wall cupboards. Built-in oven, microwave, hob & extractor hood. Integrated fridge/ freezer, washing machine & dishwasher.
- Bedroom 1: approx 13'1" x 9'1" max PLUS Walk-in wardrobe. Dresser unit.
- En-Suite Shower Room
- Bedroom 2: approx 10' x 8'1". Built-in wardrobe.
- Bathroom: Panelled bath. Pedestal wash basin & WC. Sky light window & chrome heated towel rail.
- Gas Central Heating (system untested)
- PVCu Double-Glazing
- Parking on Plot.
- Small Garden laid to lawn & shingle.
- Age Restriction 45+ Pets Considered
- Popular Residential Park near to local amenities & close to protected forestry walks.