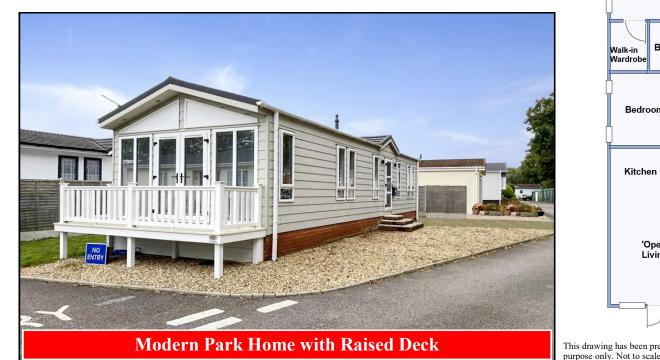

#### 2 Bedroom Park Home approx 44' x 14'

Accommodation & approximate room dimensions:

- PrestigeHomeseeker 'Quindi' Park Home circa 2017
- Entrance Hall: Cupboard house gas combination boiler.
- 'Open-Plan' Living Space: approx 19'6" x 13'1". Feature fireplace. Double doors to RAISED DECK. Vaulted ceiling with Sky Light window & LED lighting. Ample space for lounge & dining suite.
- Kitchen: Range of floor and wall cupboards. Built-in oven, microwave, hob & extractor hood. Integrated fridge/ freezer, washing machine & dishwasher.
- Bedroom 1: approx 13'1" x 9'1" max PLUS Walk-in wardrobe. Dresser unit.
- En-Suite Shower Room
- Bedroom 2: approx 10' x 8'1". Built-in wardrobe.
- Bathroom: Panelled bath. Pedestal wash basin & WC. Sky light window & chrome heated towel rail.
- Gas Central Heating (system untested)
- PVCu Double-Glazing
- Parking on Plot.
- Small Garden laid to lawn & shingle.
- Age Restriction 45+ Pets Considered
- Popular Residential Park near to local amenities & close to protected forestry walks.

# Price £140,000

# Popular 'Pet Friendly' Park