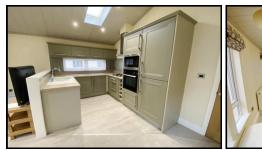

#### 2 Bedroom Park Home approx 44' x 14'

Accommodation & approximate room dimensions:

- PrestigeHomeseeker 'Quindi' Park Home circa 2017
- Entrance Hall: Cupboard house gas combination boiler.
- 'Open-Plan' Living Space: approx 19'6" x 13'1". Feature fireplace. Double doors to RAISED DECK. Vaulted ceiling with Sky Light window & LED lighting. Ample space for lounge & dining suite.
- Kitchen: Range of floor and wall cupboards. Built-in oven, microwave, hob & extractor hood. Integrated fridge/ freezer, washing machine & dishwasher.
- Bedroom 1: approx 13'1" x 9'1" max PLUS Walk-in wardrobe. Dresser unit.
- En-Suite Shower Room
- Bedroom 2: approx 10' x 8'1". Built-in wardrobe.
- Bathroom: Panelled bath. Pedestal wash basin & WC. Sky light window & chrome heated towel rail.
- Gas Central Heating (system untested)
- PVCu Double-Glazing
- Parking on Plot.
- Small Garden laid to lawn & shingle.
- Age Restriction 45+ Pets Considered
- Popular Residential Park near to local amenities & close to protected forestry walks.