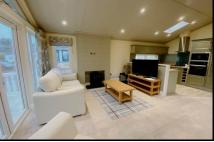

#### 2 Bedroom Park Home approx 44' x 14'

Accommodation & approximate room dimensions:

- PrestigeHomeseeker 'Quindi' Park Home circa 2017
- Entrance Hall: Cupboard house gas combination boiler.
- 'Open-Plan' Living Space: approx 19'6" x 13'1". Feature fireplace. Double doors to RAISED DECK. Vaulted ceiling with Sky Light window & LED lighting. Ample space for lounge & dining suite.
- Kitchen: Range of floor and wall cupboards. Built-in oven, microwave, hob & extractor hood. Integrated fridge/ freezer, washing machine & dishwasher.
- Bedroom 1: approx 13'1" x 9'1" max PLUS Walk-in wardrobe. Dresser unit.
- En-Suite Shower Room
- Bedroom 2: approx 10' x 8'1". Built-in wardrobe.
- Bathroom: Panelled bath. Pedestal wash basin & WC. Sky light window & chrome heated towel rail.
- Gas Central Heating (system untested)
- PVCu Double-Glazing
- Parking on Plot.
- Small Garden laid to lawn & shingle.
- Age Restriction 45+ Pets Considered
- Popular Residential Park near to local amenities & close to protected forestry walks.

# Price £140,000

# Popular 'Pet Friendly' Park