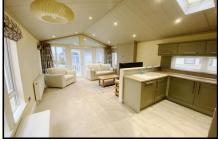

#### 2 Bedroom Park Home approx 44' x 14'

Accommodation & approximate room dimensions:

- PrestigeHomeseeker 'Quindi' Park Home circa 2017
- Entrance Hall: Cupboard house gas combination boiler.
- 'Open-Plan' Living Space: approx 19'6" x 13'1". Feature fireplace. Double doors to RAISED DECK. Vaulted ceiling with Sky Light window & LED lighting. Ample space for lounge & dining suite.
- Kitchen: Range of floor and wall cupboards. Built-in oven, microwave, hob & extractor hood. Integrated fridge/ freezer, washing machine & dishwasher.
- Bedroom 1: approx 13'1" x 9'1" max PLUS Walk-in wardrobe. Dresser unit.
- En-Suite Shower Room
- Bedroom 2: approx 10' x 8'1". Built-in wardrobe.
- Bathroom: Panelled bath. Pedestal wash basin & WC. Sky light window & chrome heated towel rail.
- Gas Central Heating (system untested)
- PVCu Double-Glazing
- Parking on Plot.
- Small Garden laid to lawn & shingle.
- Age Restriction 45+ Pets Considered
- Popular Residential Park near to local amenities & close to protected forestry walks.