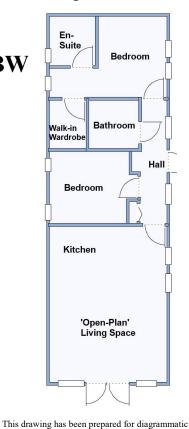

#### 2 Bedroom Park Home approx 44' x 14'

Accommodation & approximate room dimensions:

- PrestigeHomeseeker 'Quindi' Park Home circa 2017
- Entrance Hall: Cupboard house gas combination boiler.
- 'Open-Plan' Living Space: approx 19'6" x 13'1". Feature fireplace. Double doors to RAISED DECK. Vaulted ceiling with Sky Light window & LED lighting. Ample space for lounge & dining suite.
- Kitchen: Range of floor and wall cupboards. Built-in oven, microwave, hob & extractor hood. Integrated fridge/ freezer, washing machine & dishwasher.
- Bedroom 1: approx 13'1" x 9'1" max PLUS Walk-in wardrobe. Dresser unit.
- En-Suite Shower Room
- Bedroom 2: approx 10' x 8'1". Built-in wardrobe.
- Bathroom: Panelled bath. Pedestal wash basin & WC. Sky light window & chrome heated towel rail.
- Gas Central Heating (system untested)
- PVCu Double-Glazing
- Parking on Plot.
- Small Garden laid to lawn & shingle.
- Age Restriction 45+ Pets Considered
- Popular Residential Park near to local amenities & close to protected forestry walks.