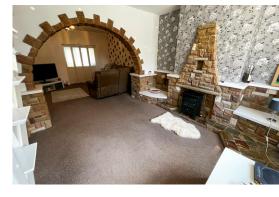

**COUNCIL TAX BAND: A EPC RATING: D** 

Reception Room 3.30 m x 3.96 m (10'10" x 13'0") UPVC window and door to front aspect, open stairs rising to the first floor, radiator, archway leading to lounge, feature fireplace.

Lounge

4.12 m x 3.99 m (13'6" x 13'1") radiator, tv point and sliding bi fold doors leading to the kitchen diner.

Kitchen Diner
5.16 m x 3.44 m (16'11" x 11'3")
UPVC window and french doors
leading to the rear garden, fitted
kitchen comprising of base and
wall units with work top, sink unit,
part tiled walls, plumbing for
washing machine, fridge freezer,
laminate flooring, two radiators.