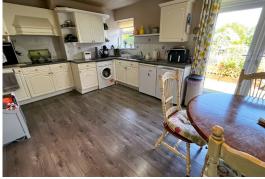

Lounge

4.12 m x 3.99 m (13'6" x 13'1") radiator, tv point and sliding bi fold doors leading to the kitchen diner.

Kitchen Diner
5.16 m x 3.44 m (16'11" x 11'3")
UPVC window and french doors
leading to the rear garden, fitted
kitchen comprising of base and
wall units with work top, sink unit,
part tiled walls, plumbing for
washing machine, fridge freezer,
laminate flooring, two radiators.