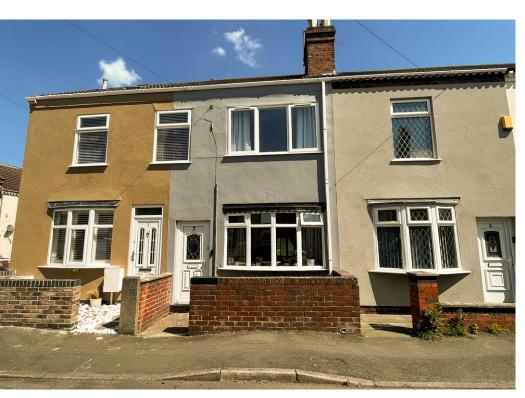

2 Marshall Street
Heanor
Derbyshire
DE75 7AT
01773715790
info@taylorbrownandsimms.co.uk
www.taylorbrownandsimms.co.uk



# Gillott Street, Heanor, Derbyshire , DE75 7LZ **£160,000**







## **FEATURES:**

- TWO DOUBLE BEDROOMS
- TWO RECEPTION ROOMS
- KITCHEN DINER
- MODERN FITTED FOUR PIECE BATHROOM
- UPVC DOUBLE GLAZING
- GAS CENTRAL HEATING
- NO UPWARD CHAIN
- SOUGHT AFTER LOCATION
- VIEWING ESSENTIAL
- IDEAL FOR FIRST TIME BUYER





**COUNCIL TAX BAND: A EPC RATING: D** 

Reception Room 3.30 m x 3.96 m (10'10" x 13'0") UPVC window and door to front aspect, open stairs rising to the first floor, radiator, archway leading to lounge, feature fireplace.

Lounge

4.12 m x 3.99 m (13'6" x 13'1") radiator, tv point and sliding bi fold doors leading to the kitchen diner.

Kitchen Diner
5.16 m x 3.44 m (16'11" x 11'3")
UPVC window and french doors
leading to the rear garden, fitted
kitchen comprising of base and
wall units with work top, sink unit,
part tiled walls, plumb