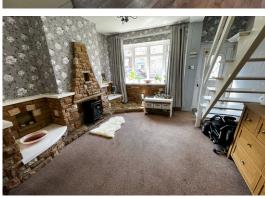

**COUNCIL TAX BAND: A EPC RATING: D** 

Reception Room 3.30 m x 3.96 m (10'10" x 13'0") UPVC window and door to front aspect, open stairs rising to the first floor, radiator, archway leading to lounge, feature fireplace.