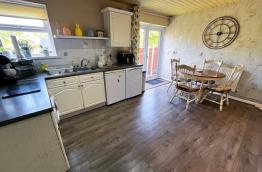

Lounge

4.12 m x 3.99 m (13'6" x 13'1") radiator, tv point and sliding bi fold doors leading to the kitchen diner.

Kitchen Diner
5.16 m x 3.44 m (16'11" x 11'3")
UPVC window and french doors
leading to the rear garden, fitted
kitchen comprising of base and
wall units with work top, sink unit,
part tiled walls, plumbing for
washing machine, fridge freezer,
laminate flooring, two radiators.