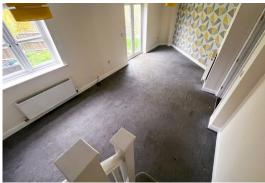

# Lounge

2.91 m x 7.46 m (9'7" x 24'6") UPVC window and UPVC french doors to rear garden, radiator, stairs rising to the first floor, tv point.

First Floor Landing
Doors to bedrooms and bathroom.

Bedroom One 3.96 m x 2.56 m (13'0" x 8'5") UPVC window to rear, radiator, door to en suite.