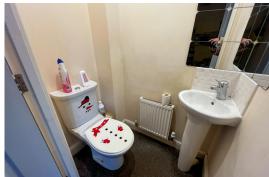

#### En suite

UPVC window to rear, three piece suite comprising of shower cubicle, WC, pedestal hand wash basin, part tiled walls, radiator.

Bedroom Two 4.27 m x 2.19 m (14'0" x 7'2") UPVC window to front aspect, radiator.

#### Bathroom

Three piece suite comprising of panelled bath with shower above, WC, pedestal hand wash basin, part tiled walls, radiator.