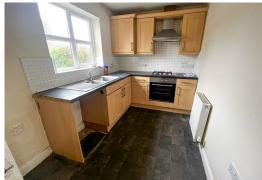

### Kitchen

2.98 m x 2.10 m (9'9" x 6'11")
UPVC window to front, fitted kitchen comprising of base and wall units with work surface, sink unit, part tiled walls, integrated oven, hob and extractor above, plumbing for washing machine, space for fridge, radiator.