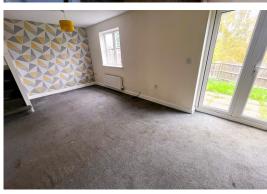

# Lounge

2.91 m x 7.46 m (9'7" x 24'6") UPVC window and UPVC french doors to rear garden, radiator, stairs rising to the first floor, tv point.

First Floor Landing
Doors to bedrooms and bathroom.

Bedroom One 3.96 m x 2.56 m (13'0" x 8'5") UPVC window to rear, radiator, door to en suite.