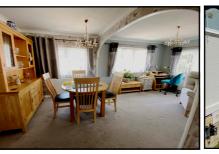

#### 2-Bedroom Park Home - approx 40' x 20'

Accommodation & approximate room dimensions:

- 'Lissett' Park Home circa 1995
- Spacious Entrance Hall: Cloaks & Airing cupboard
- Lounge: approx 19'3" x 10'4". Feature fireplace.
- Dining Area: approx 9'9" x 7'3"
- Kitchen: approx 9'8" x 9'3". Range of modern floor & wall cupboards. Built-in high level double oven, hob & cooker hood. Space for dishwasher.
- Utility: approx 6'7" x 5'. Space for fridge/freezer & washing machine. Gas combination boiler.
- Bedroom 1: approx 11'6" x 7'9" Plus large fitted wardrobes.
- En-Suite Shower Room
- Bedroom 2: approx 9'5" x 8'3". Fitted wardrobes.
- Shower Room: Shower cubicle, wash basin & WC.
- Gas Central Heating System (untested)
- PVCu Double-Glazing
- Delightful Garden with artificial lawn & sunny aspect & useful shed.
- GARAGE: approx 17'10" x 8'6" Electric door.
- Age Restriction 50+ Pets considered.
- Popular, well maintained Residential Park near to local amenities.