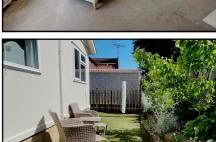

#### 2-Bedroom Park Home - approx 40' x 20'

Accommodation & approximate room dimensions:

- 'Lissett' Park Home circa 1995
- Spacious Entrance Hall: Cloaks & Airing cupboard
- Lounge: approx 19'3" x 10'4". Feature fireplace.
- Dining Area: approx 9'9" x 7'3"
- Kitchen: approx 9'8" x 9'3". Range of modern floor & wall cupboards. Built-in high level double oven, hob & cooker hood. Space for dishwasher.
- Utility: approx 6'7" x 5'. Space for fridge/freezer & washing machine. Gas combination boiler.
- Bedroom 1: approx 11'6" x 7'9" Plus large fitted wardrobes.
- En-Suite Shower Room
- Bedroom 2: approx 9'5" x 8'3". Fitted wardrobes.
- Shower Room: Shower cubicle, wash basin & WC.
- Gas Central Heating System (untested)
- PVCu Double-Glazing
- Delightful Garden with artificial lawn & sunny aspect & useful shed.
- GARAGE: approx 17'10" x 8'6" Electric door.
- Age Restriction 50+ Pets considered.
- Popular, well maintained Residential Park near to local amenities.

## Price: £165,000

Pitch Fee: approx £174.99 per month Subject to Annual Review Council Tax Band: 'B' Tenure

Tenure: 1983 Mobile Homes Act Agreement