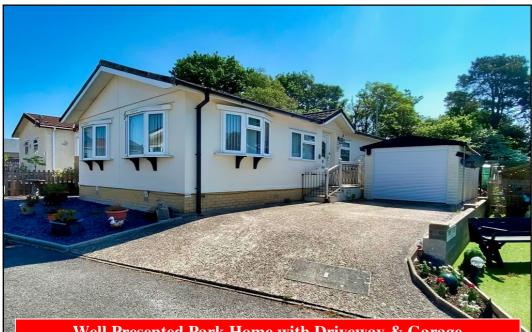

### 6 The Rise, Oaklands Park, Crossways, Nr Dorchester, Dorset. DT2 8JQ

Well Presented Park Home with Driveway & Garage

#### 2-Bedroom Park Home - approx 40' x 20'

Accommodation & approximate room dimensions:

- 'Lissett' Park Home circa 1995
- Spacious Entrance Hall: Cloaks & Airing cupboard
- Lounge: approx 19'3" x 10'4". Feature fireplace.
- Dining Area: approx 9'9" x 7'3"
- Kitchen: approx 9'8" x 9'3". Range of modern floor & wall cupboards. Built-in high level double oven, hob & cooker hood. Space for dishwasher.
- Utility: approx 6'7" x 5'. Space for fridge/freezer & washing machine. Gas combination boiler.
- Bedroom 1: approx 11'6" x 7'9" Plus large fitted wardrobes.
- En-Suite Shower Room
- Bedroom 2: approx 9'5" x 8'3". Fitted wardrobes.
- Shower Room: Shower cubicle, wash basin & WC.
- Gas Central Heating System (untested)
- PVCu Double-Glazing
- Delightful Garden with artificial lawn & sunny aspect & useful shed.
- GARAGE: approx 17'10" x 8'6" Electric door.
- Age Restriction 50+ Pets considered.
- Popular, well maintained Residential Park near to local amenities.