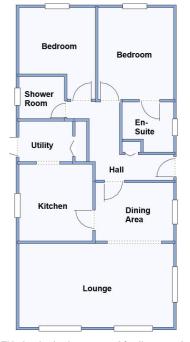

#### 2-Bedroom Park Home - approx 40' x 20'

Accommodation & approximate room dimensions:

- 'Lissett' Park Home circa 1995
- Spacious Entrance Hall: Cloaks & Airing cupboard
- Lounge: approx 19'3" x 10'4". Feature fireplace.
- Dining Area: approx 9'9" x 7'3"
- Kitchen: approx 9'8" x 9'3". Range of modern floor & wall cupboards. Built-in high level double oven, hob & cooker hood. Space for dishwasher.
- Utility: approx 6'7" x 5'. Space for fridge/freezer & washing machine. Gas combination boiler.
- Bedroom 1: approx 11'6" x 7'9" Plus large fitted wardrobes.
- En-Suite Shower Room
- Bedroom 2: approx 9'5" x 8'3". Fitted wardrobes.
- Shower Room: Shower cubicle, wash basin & WC.
- Gas Central Heating System (untested)
- PVCu Double-Glazing
- Delightful Garden with artificial lawn & sunny aspect & useful shed.
- GARAGE: approx 17'10" x 8'6" Electric door.
- Age Restriction 50+ Pets considered.
- Popular, well maintained Residential Park near to local amenities.

*The recommended specialist in Park Home sales* Proprietor: Simon Dixon

This drawing has been prepared for diagrammatic purpose only. Not to scale.