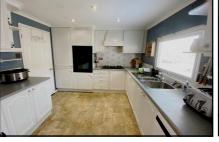

#### 2-Bedroom Park Home - approx 40' x 20'

Accommodation & approximate room dimensions:

- 'Lissett' Park Home circa 1995
- Spacious Entrance Hall: Cloaks & Airing cupboard
- Lounge: approx 19'3" x 10'4". Feature fireplace.
- Dining Area: approx 9'9" x 7'3"
- Kitchen: approx 9'8" x 9'3". Range of modern floor & wall cupboards. Built-in high level double oven, hob & cooker hood. Space for dishwasher.
- Utility: approx 6'7" x 5'. Space for fridge/freezer & washing machine. Gas combination boiler.
- Bedroom 1: approx 11'6" x 7'9" Plus large fitted wardrobes.
- En-Suite Shower Room
- Bedroom 2: approx 9'5" x 8'3". Fitted wardrobes.
- Shower Room: Shower cubicle, wash basin & WC.
- Gas Central Heating System (untested)
- PVCu Double-Glazing
- Delightful Garden with artificial lawn & sunny aspect & useful shed.
- GARAGE: approx 17'10" x 8'6" Electric door.
- Age Restriction 50+ Pets considered.
- Popular, well maintained Residential Park near to local amenities.