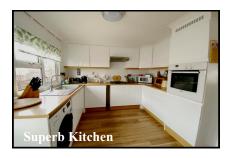

### 2 Bedroom Park Home approx 40' x 20'

Accommodation & approximate room dimensions:

- Homeseeker 'Langdale Plus' Park Home circa 1998
- Entrance Hall: Cloaks cupboard & linen cupboard.
- Lounge/Dining Room: approx 19'5" x 17'5". A large bright room with 3 bay windows. Feature fireplace.
- Kitchen: approx 12'4" x 9'3". Range of modern base & wall units. Built-in high level oven, hob & cooker hood. Space for tall fridge/freezer & washing machine. Wall mounted combination gas boiler. Door to garden.
- Bedroom 1: approx 11' x 9'5". Fitted wardrobe & dresser unit.
- En-Suite Shower Room: Shower cubicle, Vanity wash basin & WC.
- Bedroom 2: approx 11' x 9'5". Fitted wardrobe.
- Shower Room: Wet Room style shower. Pedestal wash basin & WC. Heat sealed floor.
- Gas Central Heating & PVCu Double-Glazing
- Parking on Plot
- Private Patio Garden, sunny aspect. Metal Shed
- Age restriction 60+. No Pets
- Well maintained Residential Park close to amenities & with easy access to Bournemouth & Poole.
- No Chain!