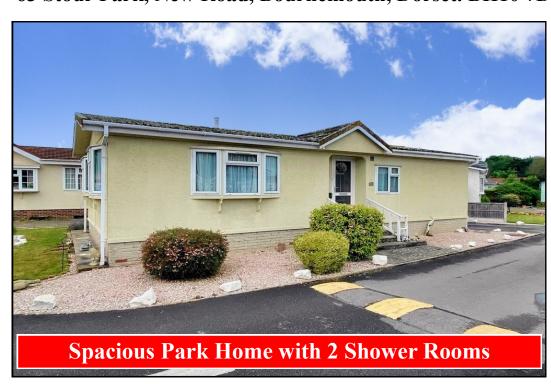

### 63 Stour Park, New Road, Bournemouth, Dorset. BH10 7DE

This drawing has been prepared for diagrammatic purpose only. Not to scale

### 2 Bedroom Park Home approx 40' x 20'

Accommodation & approximate room dimensions:

- Homeseeker 'Langdale Plus' Park Home circa 1998
- Entrance Hall: Cloaks cupboard & linen cupboard.
- Lounge/Dining Room: approx 19'5" x 17'5". A large bright room with 3 bay windows. Feature fireplace.
- Kitchen: approx 12'4" x 9'3". Range of modern base & wall units. Built-in high level oven, hob & cooker hood. Space for tall fridge/freezer & washing machine. Wall mounted combination gas boiler. Door to garden.
- Bedroom 1: approx 11' x 9'5". Fitted wardrobe & dresser unit.
- En-Suite Shower Room: Shower cubicle, Vanity wash basin & WC.
- Bedroom 2: approx 11' x 9'5". Fitted wardrobe.
- Shower Room: Wet Room style shower. Pedestal wash basin & WC. Heat sealed floor.
- Gas Central Heating & PVCu Double-Glazing
- Parking on Plot
- Private Patio Garden, sunny aspect. Metal Shed
- Age restriction 60+. No Pets
- Well maintained Residential Park close to amenities & with easy access to Bournemouth & Poole.
- No Chain!