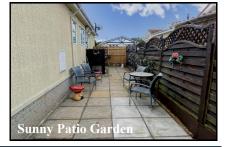

### 2 Bedroom Park Home approx 40' x 20'

Accommodation & approximate room dimensions:

- Homeseeker 'Langdale Plus' Park Home circa 1998
- Entrance Hall: Cloaks cupboard & linen cupboard.
- Lounge/Dining Room: approx 19'5" x 17'5". A large bright room with 3 bay windows. Feature fireplace.
- Kitchen: approx 12'4" x 9'3". Range of modern base & wall units. Built-in high level oven, hob & cooker hood. Space for tall fridge/freezer & washing machine. Wall mounted combination gas boiler. Door to garden.
- Bedroom 1: approx 11' x 9'5". Fitted wardrobe & dresser unit.
- En-Suite Shower Room: Shower cubicle, Vanity wash basin & WC.
- Bedroom 2: approx 11' x 9'5". Fitted wardrobe.
- Shower Room: Wet Room style shower. Pedestal wash basin & WC. Heat sealed floor.
- Gas Central Heating & PVCu Double-Glazing
- Parking on Plot
- Private Patio Garden, sunny aspect. Metal Shed
- Age restriction 60+. No Pets
- Well maintained Residential Park close to amenities & with easy access to Bournemouth & Poole.
- No Chain!