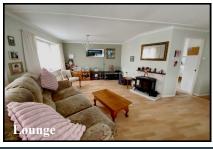

### 2 Bedroom Park Home approx 40' x 20'

Accommodation & approximate room dimensions:

- Homeseeker 'Langdale Plus' Park Home circa 1998
- Entrance Hall: Cloaks cupboard & linen cupboard.
- Lounge/Dining Room: approx 19'5" x 17'5". A large bright room with 3 bay windows. Feature fireplace.
- Kitchen: approx 12'4" x 9'3". Range of modern base & wall units. Built-in high level oven, hob & cooker hood. Space for tall fridge/freezer & washing machine. Wall mounted combination gas boiler. Door to garden.
- Bedroom 1: approx 11' x 9'5". Fitted wardrobe & dresser unit.
- En-Suite Shower Room: Shower cubicle, Vanity wash basin & WC.
- Bedroom 2: approx 11' x 9'5". Fitted wardrobe.
- Shower Room: Wet Room style shower. Pedestal wash basin & WC. Heat sealed floor.
- Gas Central Heating & PVCu Double-Glazing
- Parking on Plot
- Private Patio Garden, sunny aspect. Metal Shed
- Age restriction 60+. No Pets
- Well maintained Residential Park close to amenities & with easy access to Bournemouth & Poole.
- No Chain!