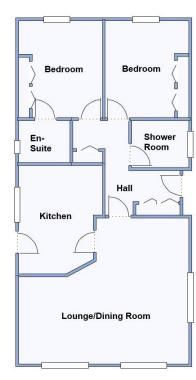

### 2 Bedroom Park Home approx 40' x 20'

Accommodation & approximate room dimensions:

- Homeseeker 'Langdale Plus' Park Home circa 1998
- Entrance Hall: Cloaks cupboard & linen cupboard.
- Lounge/Dining Room: approx 19'5" x 17'5". A large bright room with 3 bay windows. Feature fireplace.
- Kitchen: approx 12'4" x 9'3". Range of modern base & wall units. Built-in high level oven, hob & cooker hood. Space for tall fridge/freezer & washing machine. Wall mounted combination gas boiler. Door to garden.
- Bedroom 1: approx 11' x 9'5". Fitted wardrobe & dresser unit.
- En-Suite Shower Room: Shower cubicle, Vanity wash basin & WC.
- Bedroom 2: approx 11' x 9'5". Fitted wardrobe.
- Shower Room: Wet Room style shower. Pedestal wash basin & WC. Heat sealed floor.
- Gas Central Heating & PVCu Double-Glazing
- Parking on Plot
- Private Patio Garden, sunny aspect. Metal Shed
- Age restriction 60+. No Pets
- Well maintained Residential Park close to amenities & with easy access to Bournemouth & Poole.
- No Chain!