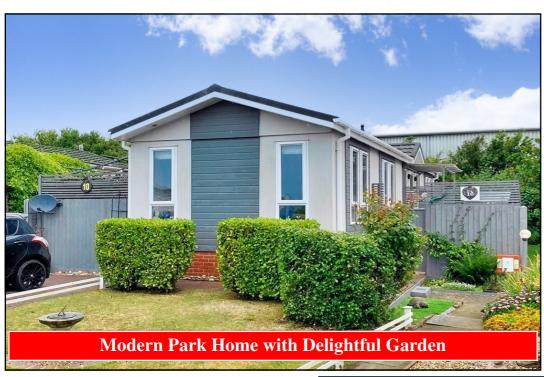

### 10 Rowlands Park, Chickerell, Weymouth. DT3 4AA

This drawing has been prepared for diagrammatic purpose only. Not to scale

#### 2 Bedroom Park Home approx 44' x 14'

Accommodation & approximate room dimensions:

- Prestige 'Quindi' Park Home circa 2016
- Entrance Hall: Double Cloaks cupboard housing gas combination boiler.
- 'Open-Plan' Living Space: approx 19'6" x 13'1". Feature fireplace. Double door to delightful garden. Vaulted ceiling with Sky Light window & LED lighting. Ample space for lounge & dining suite.
- Kitchen: Range of floor and wall cupboards. Built-in oven, microwave, hob & extractor hood. Integrated fridge/ freezer, washing machine & dishwasher.
- Bedroom 1: approx 13'1" x 9'1"max PLUS Walk-in wardrobe. Dresser unit.
- En-Suite Shower Room
- Bedroom 2: approx 10' x 8'3". Built-in wardrobe.
- Bathroom: Panelled bath. Pedestal wash basin & WC. Sky light window & chrome heated towel rail.
- Gas Central Heating & PVCu Double-Glazing
- Parking on Plot.
- Delightful Private Patio Garden which wraps around the Park Home. Garden Shed
- Age Restriction 45+ Pets Considered
- Popular Residential Park near to local amenities & close to coastal walks.