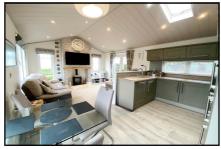

#### 2 Bedroom Park Home approx 44' x 14'

Accommodation & approximate room dimensions:

- Prestige 'Quindi' Park Home circa 2016
- Entrance Hall: Double Cloaks cupboard housing gas combination boiler.
- 'Open-Plan' Living Space: approx 19'6" x 13'1". Feature fireplace. Double door to delightful garden. Vaulted ceiling with Sky Light window & LED lighting. Ample space for lounge & dining suite.
- Kitchen: Range of floor and wall cupboards. Built-in oven, microwave, hob & extractor hood. Integrated fridge/ freezer, washing machine & dishwasher.
- Bedroom 1: approx 13'1" x 9'1"max PLUS Walk-in wardrobe. Dresser unit.
- En-Suite Shower Room
- Bedroom 2: approx 10' x 8'3". Built-in wardrobe.
- Bathroom: Panelled bath. Pedestal wash basin & WC. Sky light window & chrome heated towel rail.
- Gas Central Heating & PVCu Double-Glazing
- Parking on Plot.
- Delightful Private Patio Garden which wraps around the Park Home. Garden Shed
- Age Restriction 45+ Pets Considered
- Popular Residential Park near to local amenities & close to coastal walks.