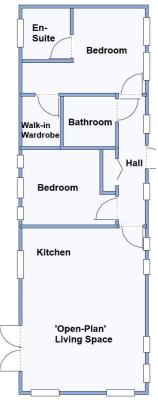

#### 2 Bedroom Park Home approx 44' x 14'

Accommodation & approximate room dimensions:

- Prestige 'Quindi' Park Home circa 2016
- Entrance Hall: Double Cloaks cupboard housing gas combination boiler.
- 'Open-Plan' Living Space: approx 19'6" x 13'1". Feature fireplace. Double door to delightful garden. Vaulted ceiling with Sky Light window & LED lighting. Ample space for lounge & dining suite.
- Kitchen: Range of floor and wall cupboards. Built-in oven, microwave, hob & extractor hood. Integrated fridge/ freezer, washing machine & dishwasher.
- Bedroom 1: approx 13'1" x 9'1"max PLUS Walk-in wardrobe. Dresser unit.
- En-Suite Shower Room
- Bedroom 2: approx 10' x 8'3". Built-in wardrobe.
- Bathroom: Panelled bath. Pedestal wash basin & WC. Sky light window & chrome heated towel rail.
- Gas Central Heating & PVCu Double-Glazing
- Parking on Plot.
- Delightful Private Patio Garden which wraps around the Park Home. Garden Shed
- Age Restriction 45+ Pets Considered
- Popular Residential Park near to local amenities & close to coastal walks.