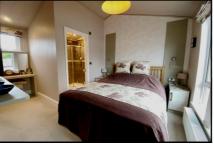

#### 2 Bedroom Park Home approx 44' x 14'

Accommodation & approximate room dimensions:

- Prestige 'Quindi' Park Home circa 2016
- Entrance Hall: Double Cloaks cupboard housing gas combination boiler.
- 'Open-Plan' Living Space: approx 19'6" x 13'1". Feature fireplace. Double door to delightful garden. Vaulted ceiling with Sky Light window & LED lighting. Ample space for lounge & dining suite.
- Kitchen: Range of floor and wall cupboards. Built-in oven, microwave, hob & extractor hood. Integrated fridge/ freezer, washing machine & dishwasher.
- Bedroom 1: approx 13'1" x 9'1"max PLUS Walk-in wardrobe. Dresser unit.
- En-Suite Shower Room
- Bedroom 2: approx 10' x 8'3". Built-in wardrobe.
- Bathroom: Panelled bath. Pedestal wash basin & WC. Sky light window & chrome heated towel rail.
- Gas Central Heating & PVCu Double-Glazing
- Parking on Plot.
- Delightful Private Patio Garden which wraps around the Park Home. Garden Shed
- Age Restriction 45+ Pets Considered
- Popular Residential Park near to local amenities & close to coastal walks.