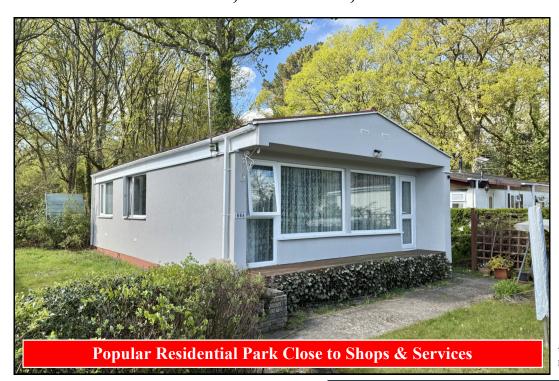

## 66a Gladelands Park, Ferndown, Dorset. BH22 9BW

This drawing has been prepared for diagrammatic purpose only. Not to scale

#### 2 Bedroom Park Home approx 36' x 19'

#### Accommodation & approximate room dimensions:

- Willerby Aklam
- Additional Wall Insulation added 2024
- Lounge: approx 18'8" x 11'4" max. Feature fireplace. Large windows & door to raised sun deck.
- Kitchen: approx 11'2" x 9'3". Range of base and wall cupboards. Freestanding cooker with Electric hob & cooker hood. Space for washing machine & fridge/freezer. Wall mounted combination gas boiler.
- Bedroom 1: approx 10'4 x 9'2" Large Built-in wardrobes.
- Bedroom 2: approx 9'5" x 9'2" Built in wardrobes.
- Bathroom: Bath with Shower Attachment. Wash basin & WC. Heated towel rail.
- Gas Central Heating & PVCu Double-Glazing.
- On Site Parking
- Secluded Garden with lawn & patio. Metal Shed
- Age Restriction 50+ No Pets
- Well maintained Residential Park close to major supermarkets, local amenities & bus services.