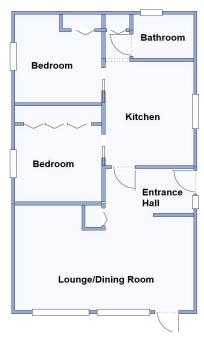

## 66a Gladelands Park, Ferndown, Dorset. BH22 9BW

This drawing has been prepared for diagrammatic purpose only. Not to scale

#### Accommodation & approximate room dimensions:

- Willerby Aklam
- Additional Wall Insulation added 2024
- Lounge: approx 18'8" x 11'4" max. Feature fireplace. Large windows & door to raised sun deck.
- Kitchen: approx 11'2" x 9'3". Range of base and wall cupboards. Freestanding cooker with Electric hob & cooker hood. Space for washing machine & fridge/freezer. Wall mounted combination gas boiler.
- Bedroom 1: approx 10'4 x 9'2" Large Built-in wardrobes.
- Bedroom 2: approx 9'5" x 9'2" Built in wardrobes.
- Bathroom: Bath with Shower Attachment. Wash basin & WC. Heated towel rail.
- Gas Central Heating & PVCu Double-Glazing.
- On Site Parking
- Secluded Garden with lawn & patio. Metal Shed
- Age Restriction 50+ No Pets
- Well maintained Residential Park close to major supermarkets, local amenities & bus services.