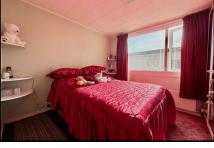

#### 2 Bedroom Park Home approx 36' x 19'

#### Accommodation & approximate room dimensions:

- Willerby Aklam
- Additional Wall Insulation added 2024
- Lounge: approx 18'8" x 11'4" max. Feature fireplace. Large windows & door to raised sun deck.
- Kitchen: approx 11'2" x 9'3". Range of base and wall cupboards. Freestanding cooker with Electric hob & cooker hood. Space for washing machine & fridge/freezer. Wall mounted combination gas boiler.
- Bedroom 1: approx 10'4 x 9'2" Large Built-in wardrobes.
- Bedroom 2: approx 9'5" x 9'2" Built in wardrobes.
- Bathroom: Bath with Shower Attachment. Wash basin & WC. Heated towel rail.
- Gas Central Heating & PVCu Double-Glazing.
- On Site Parking
- Secluded Garden with lawn & patio. Metal Shed
- Age Restriction 50+ No Pets
- Well maintained Residential Park close to major supermarkets, local amenities & bus services.