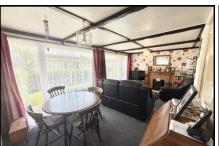

#### Accommodation & approximate room dimensions:

- Willerby Aklam
- Additional Wall Insulation added 2024
- Lounge: approx 18'8" x 11'4" max. Feature fireplace. Large windows & door to raised sun deck.
- Kitchen: approx 11'2" x 9'3". Range of base and wall cupboards. Freestanding cooker with Electric hob & cooker hood. Space for washing machine & fridge/freezer. Wall mounted combination gas boiler.
- Bedroom 1: approx 10'4 x 9'2" Large Built-in wardrobes.
- Bedroom 2: approx 9'5" x 9'2" Built in wardrobes.
- Bathroom: Bath with Shower Attachment. Wash basin & WC. Heated towel rail.
- Gas Central Heating & PVCu Double-Glazing.
- On Site Parking
- Secluded Garden with lawn & patio. Metal Shed
- Age Restriction 50+ No Pets
- Well maintained Residential Park close to major supermarkets, local amenities & bus services.