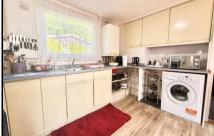

#### Accommodation & approximate room dimensions:

- Willerby Aklam
- Additional Wall Insulation added 2024
- Lounge: approx 18'8" x 11'4" max. Feature fireplace. Large windows & door to raised sun deck.
- Kitchen: approx 11'2" x 9'3". Range of base and wall cupboards. Freestanding cooker with Electric hob & cooker hood. Space for washing machine & fridge/freezer. Wall mounted combination gas boiler.
- Bedroom 1: approx 10'4 x 9'2" Large Built-in wardrobes.
- Bedroom 2: approx 9'5" x 9'2" Built in wardrobes.
- Bathroom: Bath with Shower Attachment. Wash basin & WC. Heated towel rail.
- Gas Central Heating & PVCu Double-Glazing.
- On Site Parking
- Secluded Garden with lawn & patio. Metal Shed
- Age Restriction 50+ No Pets
- Well maintained Residential Park close to major supermarkets, local amenities & bus services.