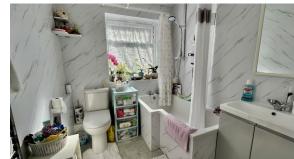

## **Bathroom**

With modern suite comprise of P-End bath with MIRA Shower unit above. Low flush WC Vanity wash hand basin. Chromium towel radiator. Extractor fan.