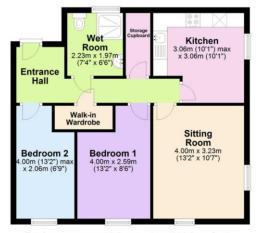

# Ground Floor Approx. 56.0 sq. metres (603.0 sq. feet)

Total area: approx. 56.0 sq. metres (603.0 sq. feet)

The Floor plans are for guidance only.
Plan produced using PlanUp.

1 Gerddi Rheidol, Trefechan, Aberystwyth