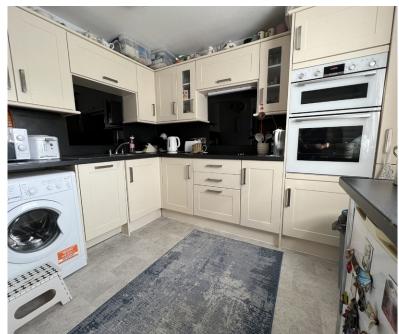

## Kitchen 3.38m x 3.08m

With range of modern fitted units comprise of Integral dish washer three base cupboards three drawer cupboards Larder cupboard Built in double oven Four ring ceramic hob. Work tops above incorporating single drainer sink. Three twin power points. Plumbing for automatic washing machine. Window to side.