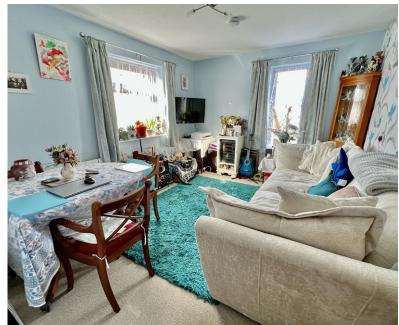

# Lounge 4.09m x 3.19m

With dual aspect with window to front and side. Three twin power points Television point. telephone point.