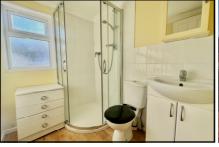

#### 1-Bedroom Park Home - approx 36' x 10'

Accommodation & approximate room dimensions:

- Single Unit Park Home
- Entrance Hall
- Kitchen/Diner: approx 9'6" x 8'4". Range of floor & wall cupboards. Built-in electric oven and gas hob with extractor fan above (untested). New Gas boiler. Plumbing for washing machine. Space for fridge/freezer. Laminate floor.
- Lounge: approx 10'8" x 9'6". Double aspect windows. Laminate floor.
- Double Bedroom: approx 9'6" x 7'11". Built-in wardrobe with sliding doors.
- Shower Room: Corner glass shower cubicle. Vanity wash basin with cupboard below. WC & Chrome heated towel rail.
- LPG Gas Central Heating (New Boiler Feb 2025)
- PVCu Double-Glazing
- Patio Garden with shrub borders. New Metal Shed.
- Parking on Plot
- Age Restriction 50+
- 2 Dogs considered, no cats
- Pleasant Residential Park between Wimborne & Blandford.