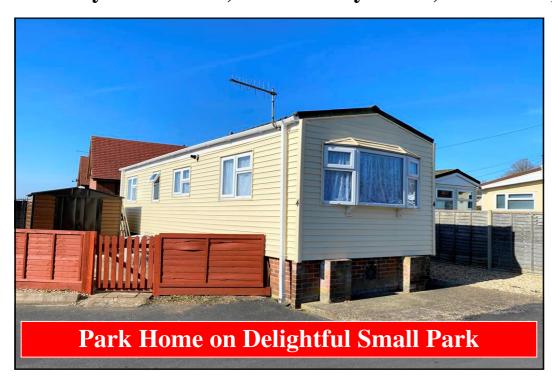

## 4 Ashley Wood Park, Tarrant Keyneston, Blandford, Dorset. DT11 9JJ

This drawing has been prepared for diagrammatic

#### 1-Bedroom Park Home - approx 36' x 10'

Accommodation & approximate room dimensions:

- Single Unit Park Home
- Entrance Hall
- Kitchen/Diner: approx 9'6" x 8'4". Range of floor & wall cupboards. Built-in electric oven and gas hob with extractor fan above (untested). New Gas boiler. Plumbing for washing machine. Space for fridge/freezer. Laminate floor.
- Lounge: approx 10'8" x 9'6". Double aspect windows. Laminate floor.
- Double Bedroom: approx 9'6" x 7'11". Built-in wardrobe with sliding doors.
- Shower Room: Corner glass shower cubicle. Vanity wash basin with cupboard below. WC & Chrome heated towel rail.
- LPG Gas Central Heating (New Boiler Feb 2025)
- PVCu Double-Glazing
- Patio Garden with shrub borders. New Metal Shed.
- Parking on Plot
- Age Restriction 50+
- 2 Dogs considered, no cats
- Pleasant Residential Park between Wimborne & Blandford.

# Semi-Rural Location

Pitch Fee: approx £183.89 per month Subject to Annual Review Council Tax Band: 'A' Tenure: 1

Price: £67,000

Council Tax Band: 'A'
Tenure: 1983 Mobile Homes Act Agreement