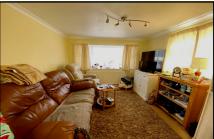

#### 1-Bedroom Park Home - approx 36' x 10'

Accommodation & approximate room dimensions:

- Single Unit Park Home
- Entrance Hall
- Kitchen/Diner: approx 9'6" x 8'4". Range of floor & wall cupboards. Built-in electric oven and gas hob with extractor fan above (untested). New Gas boiler. Plumbing for washing machine. Space for fridge/freezer. Laminate floor.
- Lounge: approx 10'8" x 9'6". Double aspect windows. Laminate floor.
- Double Bedroom: approx 9'6" x 7'11". Built-in wardrobe with sliding doors.
- Shower Room: Corner glass shower cubicle. Vanity wash basin with cupboard below. WC & Chrome heated towel rail.
- LPG Gas Central Heating (New Boiler Feb 2025)
- PVCu Double-Glazing
- Patio Garden with shrub borders. New Metal Shed.
- Parking on Plot
- Age Restriction 50+
- 2 Dogs considered, no cats
- Pleasant Residential Park between Wimborne & Blandford.