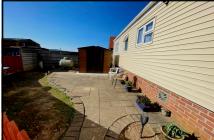

#### 1-Bedroom Park Home - approx 36' x 10'

Accommodation & approximate room dimensions:

- Single Unit Park Home
- Entrance Hall
- Kitchen/Diner: approx 9'6" x 8'4". Range of floor & wall cupboards. Built-in electric oven and gas hob with extractor fan above (untested). New Gas boiler. Plumbing for washing machine. Space for fridge/freezer. Laminate floor.
- Lounge: approx 10'8" x 9'6". Double aspect windows. Laminate floor.
- Double Bedroom: approx 9'6" x 7'11". Built-in wardrobe with sliding doors.
- Shower Room: Corner glass shower cubicle. Vanity wash basin with cupboard below. WC & Chrome heated towel rail.
- LPG Gas Central Heating (New Boiler Feb 2025)
- PVCu Double-Glazing
- Patio Garden with shrub borders. New Metal Shed.
- Parking on Plot
- Age Restriction 50+
- 2 Dogs considered, no cats
- Pleasant Residential Park between Wimborne & Blandford.