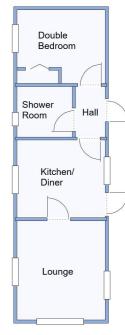

#### 1-Bedroom Park Home - approx 36' x 10'

Accommodation & approximate room dimensions:

- Single Unit Park Home
- Entrance Hall
- Kitchen/Diner: approx 9'6" x 8'4". Range of floor & wall cupboards. Built-in electric oven and gas hob with extractor fan above (untested). New Gas boiler. Plumbing for washing machine. Space for fridge/freezer. Laminate floor.
- Lounge: approx 10'8" x 9'6". Double aspect windows. Laminate floor.
- Double Bedroom: approx 9'6" x 7'11". Built-in wardrobe with sliding doors.
- Shower Room: Corner glass shower cubicle. Vanity wash basin with cupboard below. WC & Chrome heated towel rail.
- LPG Gas Central Heating (New Boiler Feb 2025)
- PVCu Double-Glazing
- Patio Garden with shrub borders. New Metal Shed.
- Parking on Plot
- Age Restriction 50+
- 2 Dogs considered, no cats
- Pleasant Residential Park between Wimborne & Blandford.