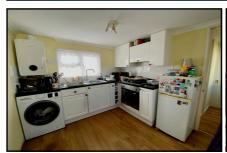

#### 1-Bedroom Park Home - approx 36' x 10'

Accommodation & approximate room dimensions:

- Single Unit Park Home
- Entrance Hall
- Kitchen/Diner: approx 9'6" x 8'4". Range of floor & wall cupboards. Built-in electric oven and gas hob with extractor fan above (untested). New Gas boiler. Plumbing for washing machine. Space for fridge/freezer. Laminate floor.
- Lounge: approx 10'8" x 9'6". Double aspect windows. Laminate floor.
- Double Bedroom: approx 9'6" x 7'11". Built-in wardrobe with sliding doors.
- Shower Room: Corner glass shower cubicle. Vanity wash basin with cupboard below. WC & Chrome heated towel rail.
- LPG Gas Central Heating (New Boiler Feb 2025)
- PVCu Double-Glazing
- Patio Garden with shrub borders. New Metal Shed.
- Parking on Plot
- Age Restriction 50+
- 2 Dogs considered, no cats
- Pleasant Residential Park between Wimborne & Blandford.